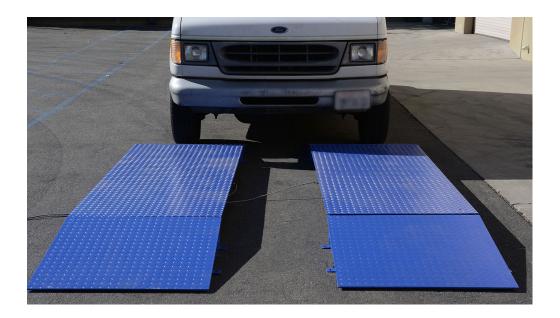

## About PS Truck Scale

PS Truck Scale is an ideal scale to check truck weights for reference. It consists of two scales and 4 ramps. It weighs the truck two wheels (axle) at a time. The total weight will be summed up by the individual readouts. With attached Controller/Indicator, the individual axle weight and the total weight will be recorded automatically and a printout can be issued after all axle weights has been taken.