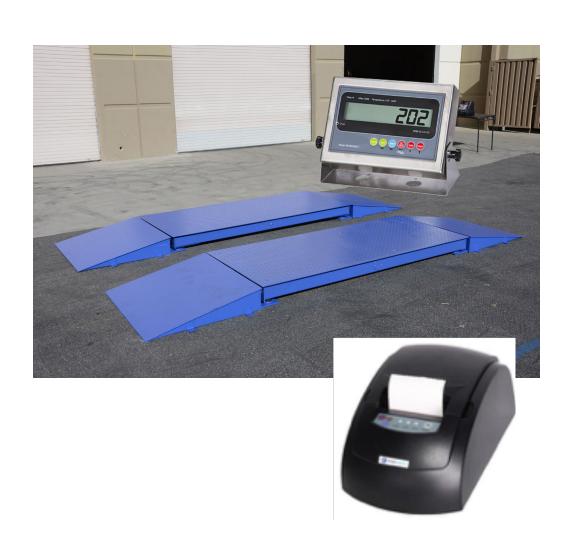

## About PS Truck Scale

PS Truck Scale is an ideal scale to check truck weights for reference. It consists of two scales and 4 ramps. It weighs the truck two wheels (axle) at a time. The total weight will be summed up by the individual readouts. With attached Controller/Indicator, the individual axle weight and the total weight will be recorded automatically and a printout can be issued after all axle weights has been taken.

## **Specifications**

- Heavy duty design
- Two scales + four ramps set (each 30,000 lbs capacity)
- 1/2" deck plate
- Size: 36" x 84" x 6" (each scale)
- 8 large envelop shear beam load cells
- Stainless steel NEMA junction boxes with signal trim board
- 15' load cell cable
- 8 adjustable swivel steel feet
- PS-IN202SS indicator with printer output
- Optional printer
- Package configures and calibrated with 12000 divisions
- One-year limited warranty