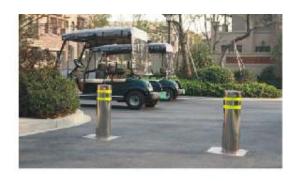

KAPS Ltd pneumatic-automatic bollards are installed together and controlled uniformly through the common used power unit of PCC(PCC=Programmable Control Cabinet) one PCC can drive and control up to 10 bollards. This helps to maximally save system cost for users.

The speed of pneumatic-automatic bollard can be actively adjusted by PCC according to real needs. The lifting time can be shortened to 2 seconds to satisfy the requirements of high frequency entrance/exit and high security emergency access control. Up/down condition can be changed during the running process to avoid accidents.