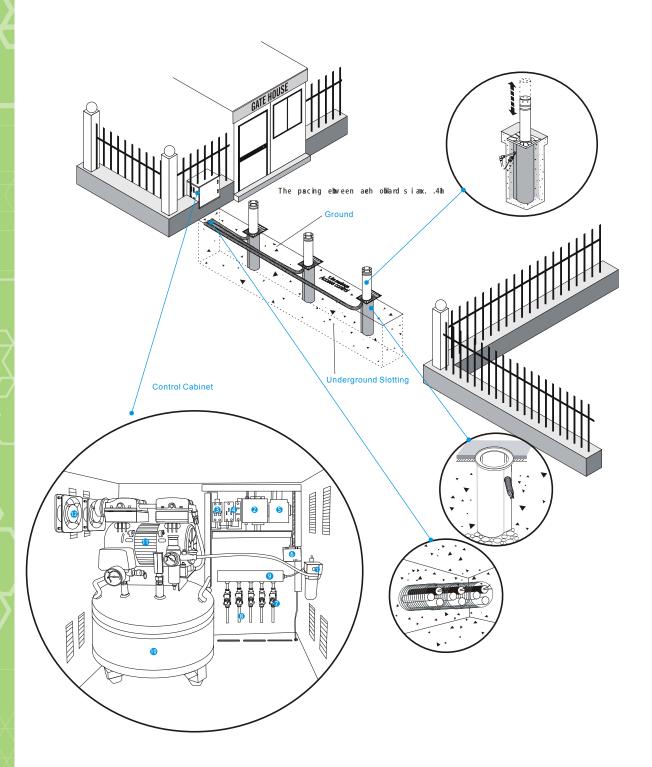

KAPS Ltd pneumatic-automatic bollards are installed together and controlled uniformly through the common used power unit of PCC(PCC=Programmable Control Cabinet) one PCC can drive and control up to 10 bollards. This helps to maximally save system cost for users.

- 1. Air clear
- 2. PCL program controlled board
- 3. Power supply
- 4. Electrical outlet
- 5. Transformer
- 6. Remote control graduating valve
- 7. Pa air pipe
- 8. Split-flow Module
- 9. Air reservior
- 10. Air pump
- 11. Fan