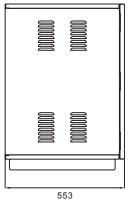

- 1. Air clear
- 2. PCL program controlled board
- 3. Power supply
- 4. Electrical outlet
- 5. Transformer
- 6. Remote control graduating valve
- 7. Pa air pipe
- 8. Split-flow Module
- 9. Air reservior
- 10. Air pump
- 11. Fan