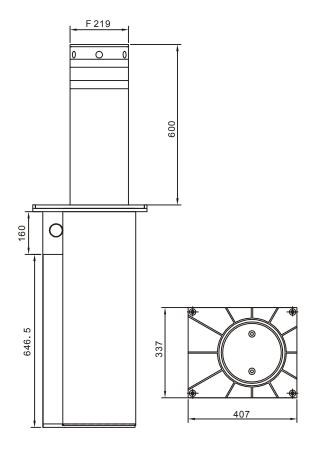

• Diameter: 168mm, 220mm, 275mm

• SS Thickness: 5mm, 6mm, 7mm

• CS Thickness: 6mm, 7mm, 8mm

Raising speed: 20cm/sec

Lowering speed: 20cm/sec

• Color optional: black, grey, red, yellow, white

• Stainless Steel: 304, 316