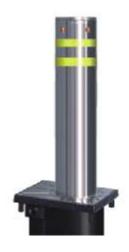

## **Pneumatic-Automatic Bollard**

## **Features**

- High responding speed up/down condition can be changed during the running process to avoid accidents.
- Electronic control, rise/fall automatically
- Gas pressure, very environmental
- No strong current in bollard body, only LED operating voltage DC 24V, safe voltage to avoid electrical shock high security
- Provide better cost-effective assemble
- Unified control, assembled power and control units, easy maintenance

• Diameter: 168mm, 220mm, 275mm

• SS Thickness: 5mm, 6mm, 7mm

• CS Thickness: 6mm, 7mm, 8mm

Raising speed: 20cm/sec

Lowering speed: 20cm/sec

• Color optional: black, grey, red, yellow, white

• Stainless Steel: 304, 316