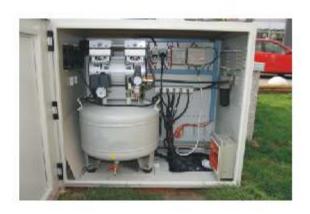

- 1. Air clear
- 2. PCL program controlled board
- 3. Power supply
- 4. Electrical outlet
- 5. Transformer
- 6. Remote control graduating valve
- 7. Pa air pipe
- 8. Split-flow Module
- 9. Air reservior
- 10. Air pump
- 11. Fan

• KAPS Ltd Control PCB Board

- 750w Dental Air compressor
- 38LClear-Air Tank
- 8par work pressure
- Safety loops interface
- Remote controller receptor

KAPS House, Kilimani, Kindaruma Lane P.O. Box 3002-00506 Nairobi **Tel:** +254 732 146 000 **Email:** kaps@kaps.co.ke **Website:** www.kaps.co.ke