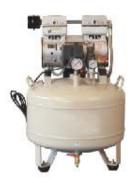

• KAPS Ltd Control PCB Board

- 750w Dental Air compressor
- 38LClear-Air Tank
- 8par work pressure
- Safety loops interface
- Remote controller receptor

KAPS House, Kilimani, Kindaruma Lane P.O. Box 3002-00506 Nairobi **Tel:** +254 732 146 000 **Email:** kaps@kaps.co.ke **Website:** www.kaps.co.ke