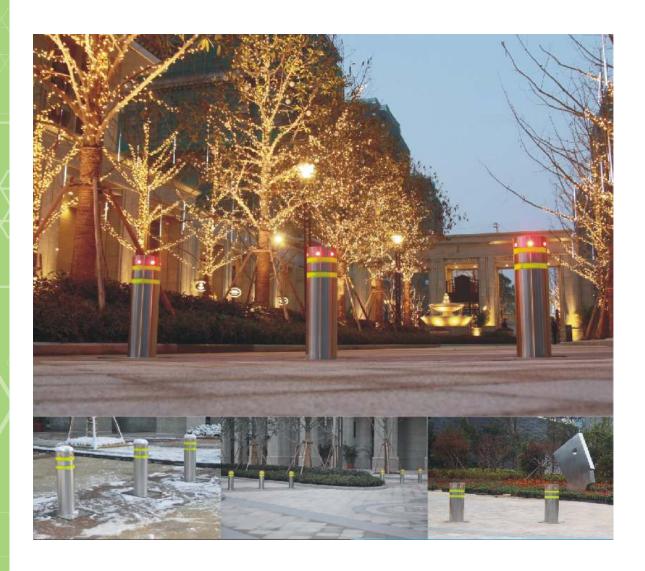

## **Pneumatic-Automatic Bollard**

## Description

In view of different application requirements, we provide pneumatic bollard which are suitable for more applications with strong openness, large system bollards number and high rise/fall speed requirements.

## **Features**

- High responding speed up/down condition can be changed during the running process to avoid accidents.
- Electronic control, rise/fall automatically
- Gas pressure, very environmental
- No strong current in bollard body, only LED operating voltage DC 24V, safe voltage to avoid electrical shock high security
- Provide better cost-effective assemble
- Unified control, assembled power and control units, easy maintenance